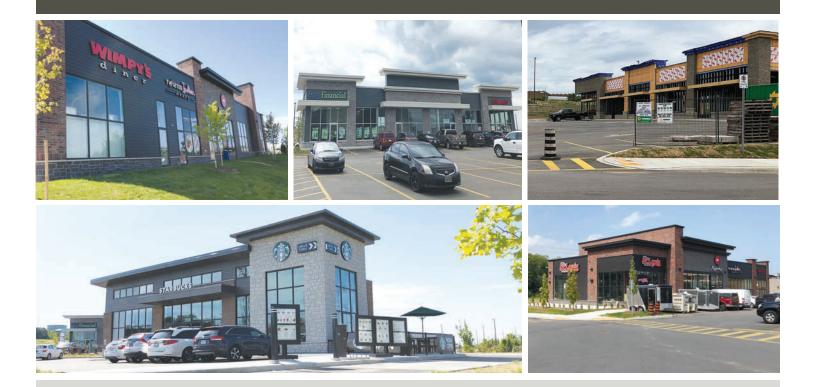

- Strategically located within Orillia's major residential growth area (several builders active with more phases planned)
- Regional Retail already in place to north (Home Depot, Galaxy Cinema, Walmart, Food Basics, etc.)
- Lakehead University Campus and Student Residence within view of site
- Hydro One Advanced Technology Hub (UNDER CONSTRUCTION) Hydro One has purchased approx. 37 acres in the Horne Business Park next to Costco in order to construct an Ontario Grid Control Centre as well as a new Hydro One Regional Operations Centre and Provincial Warehouse in Orillia.
- Orillia West Sports complex with 2 ice hockey rinks
- Starbucks, St. Louis, Osmow's, Wimpy's, Easy Financial, Pizza Hut, Twisted Indian Modern Wraps, Taco Bell, Dentist, Nail Salon, Boss Supplements, fitness centre all open; men's haircutting opening soon
- NOW PRE-LEASING: Building 11 (next to Taco Bell) Various unit sizes available. Contact us for asking rents and other details