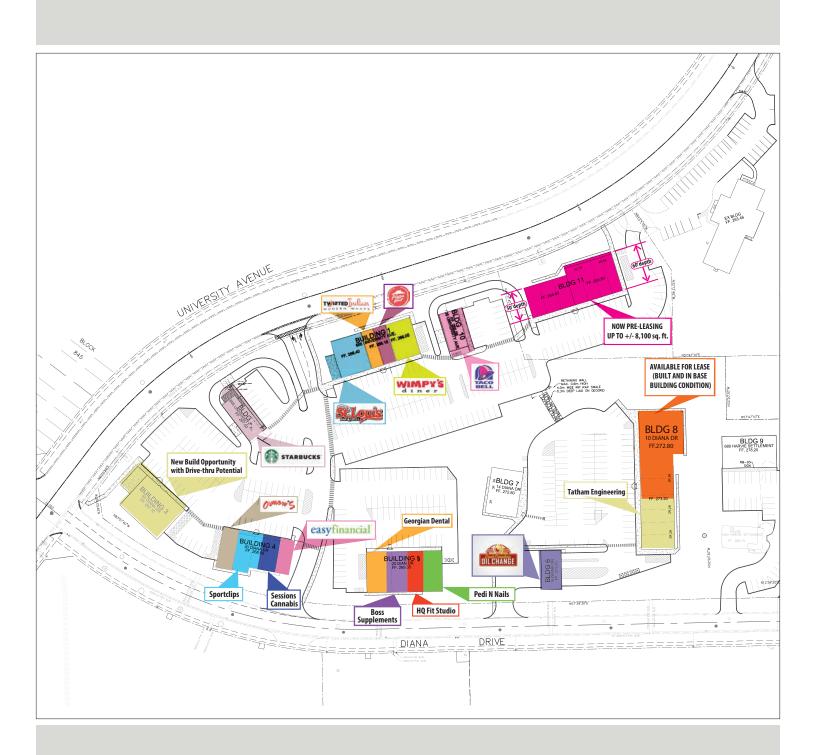

## Westridge Exchange

New Development of up to 64,000 sq. ft. Now Leasing

University Avenue & Diana Drive, Orillia, ON (West of Highway 11 between Highway 12 and Old Barrie Road)

Jeremy H. Shimkofsky, B.A., LL.B. Broker of Record

- Strategically located within Orillia's major residential growth area (several builders active with more phases planned)
- Regional Retail already in place to north (Home Depot, Galaxy Cinema, Walmart, Food Basics, etc.)
- Lakehead University Campus and Student Residence within view of site
- Hydro One Advanced Technology Hub (UNDER CONSTRUCTION) Hydro One has purchased approx. 37 acres in the Horne Business Park next to Costco in order to construct an Ontario Grid Control Centre as well as a new Hydro One Regional Operations Centre and Provincial Warehouse in Orillia.
- Orillia West Sports complex with 2 ice hockey rinks
- Starbucks, St. Louis, Osmow's, Wimpy's, Easy Financial, Pizza Hut, Twisted Indian Modern Wraps, Taco Bell, Dentist, Nail Salon, Boss Supplements, fitness centre all open; men's haircutting opening soon
- NOW PRE-LEASING: Building 11 (next to Taco Bell) Various unit sizes available. Contact us for asking rents and other details