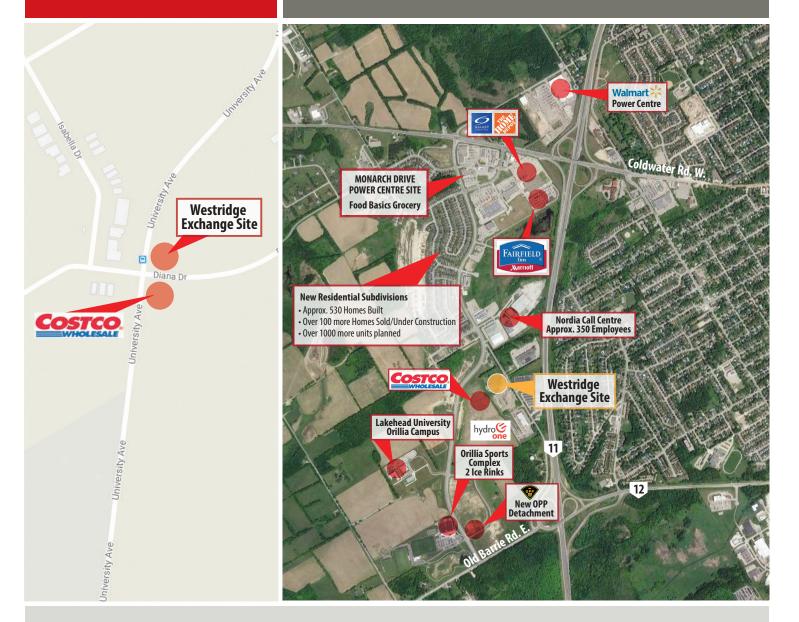

## Westridge Exchange

New Development of up to 64,000 sq. ft. Now Leasing

University Avenue & Diana Drive, Orillia, ON (West of Highway 11 between Highway 12 and Old Barrie Road)

Jeremy H. Shimkofsky, B.A., LL.B. Broker of Record

- Strategically located within Orillia's major residential growth area (several builders active with more phases planned)
- Regional Retail already in place to north (Home Depot, Galaxy Cinema, Walmart, Food Basics, etc.)
- Lakehead University Campus and Student Residence within view of site
- Hydro One Advanced Technology Hub (UNDER CONSTRUCTION) Hydro One has purchased approx. 37 acres in the Horne Business Park next to Costco in order to construct an Ontario Grid Control Centre as well as a new Hydro One Regional Operations Centre and Provincial Warehouse in Orillia.
- Orillia West Sports complex with 2 ice hockey rinks
- Starbucks, St. Louis, Osmow's, Wimpy's, Easy Financial, Pizza Hut, Twisted Indian Modern Wraps, Taco Bell, Dentist, Nail Salon, Boss Supplements, fitness centre all open; men's haircutting opening soon
- NOW PRE-LEASING: Building 11 (next to Taco Bell) Various unit sizes available. Contact us for asking rents and other details