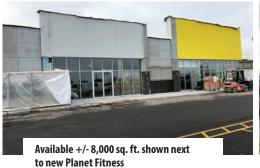

## **2 OPPORTUNITIES AVAILABLE:**

- 1 +/- 8,000 sq. ft. in shell condition including new electrical service, HVAC and full loading dock access beside new Dollarama and Planet Fitness
- 2 New-Build Opportunity: Pad with Drive-Thru Option available fronting Centre Street next to existing Rexall
- Join leading retailers in the centre of Napanee's primary retail node
- New Leasing: Dollarama and Planet Fitness opening soon
- Multi-million dollar investment made including new facades, parking lot repaving and the de-malling of the shopping centre