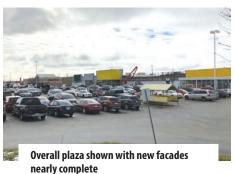

## **2 OPPORTUNITIES AVAILABLE:**

- 1 +/- 8,000 sq. ft. in shell condition including new electrical service, HVAC and full loading dock access beside new Dollarama and Planet Fitness
- 2 New-Build Opportunity: Pad with Drive-Thru Option available fronting Centre Street next to existing Rexall
- Join leading retailers in the centre of Napanee's primary retail node
- New Leasing: Dollarama and Planet Fitness opening soon
- Multi-million dollar investment made including new facades, parking lot repaving and the de-malling of the shopping centre