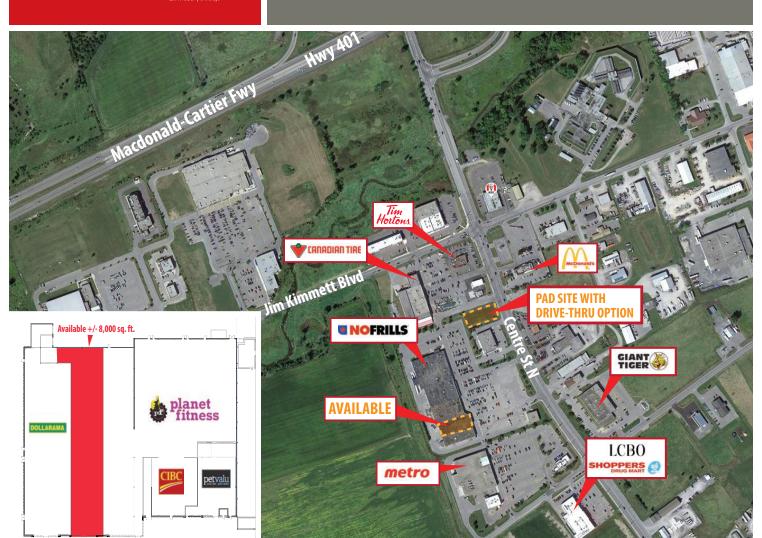

Napanee, Ontario's Premier
Retail Opportunity! - Excellent
Anchors and Shadow Anchors:
No Frills, Canadian Tire, Metro,
Rexall, Beer Store, Dollarama,
LCBO, CIBC,
Pet Valu

NAPANEE CENTRE PLAZA 450 Centre Street North, Napanee, ON

RETAIL FOR LEASE: +/- 8,000 sq. ft. in shell condition and New Pad Opportunity with Drive-thru Option

## **2 OPPORTUNITIES AVAILABLE:**

- 1 +/- 8,000 sq. ft. in shell condition including new electrical service, HVAC and full loading dock access beside new Dollarama and Planet Fitness
- 2 New-Build Opportunity: Pad with Drive-Thru Option available fronting Centre Street next to existing Rexall
- Join leading retailers in the centre of Napanee's primary retail node
- New Leasing: Dollarama and Planet Fitness opening soon
- Multi-million dollar investment made including new facades, parking lot repaving and the de-malling of the shopping centre