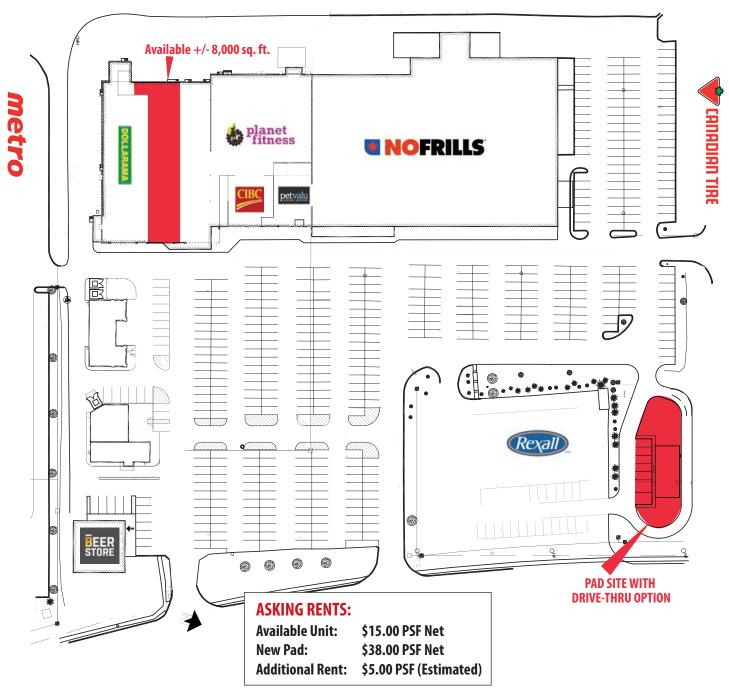

RETAIL FOR LEASE: +/- 8,000 sq. ft. in shell condition and New Pad Opportunity with Drive-thru Option

## **2 OPPORTUNITIES AVAILABLE:**

- 1 +/- 8,000 sq. ft. in shell condition including new electrical service, HVAC and full loading dock access beside new Dollarama and Planet Fitness
- 2 New-Build Opportunity: Pad with Drive-Thru Option available fronting Centre Street next to existing Rexall
- Join leading retailers in the centre of Napanee's primary retail node
- New Leasing: Dollarama and Planet Fitness opening soon
- Multi-million dollar investment made including new facades, parking lot repaving and the de-malling of the shopping centre